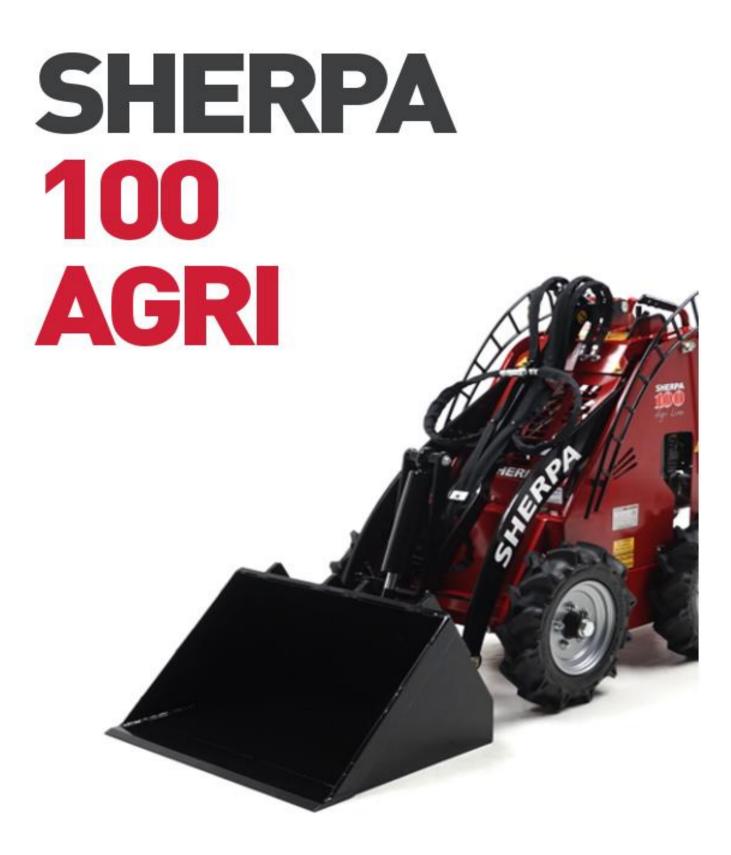

Thanks to the width of only 76 cm, the SHERPA 100 Agri-Line can pass through narrow passages. This makes it an ideal machine for work at riding schools and in the stables. The SHERPA 100 Agri-line is a welcome aid for the mucking out and the supply of straw and feed.